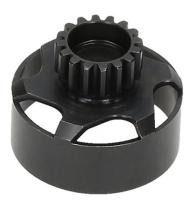

## HB RACING VENTED CLUTCHBELLS

New from HB Racing are Module 0.8 vented clutchbells that help cool the clutch for more reliability during long races. HB Racing Module 0.8 gears have a finer gear pitch for smoother and quieter gear mesh, finer gear ratio adjustment, and improved drivetrain efficiency. They're precision machined from high strength steel and designed to be a direct bolt-in replacement part for non-vented Module 0.8 clutchbells.

Compatible with: Module 0.8 Spur Gears

204571 Vented Clutchbell 16T Module 0.8 204572 Vented Clutchbell 17T Module 0.8